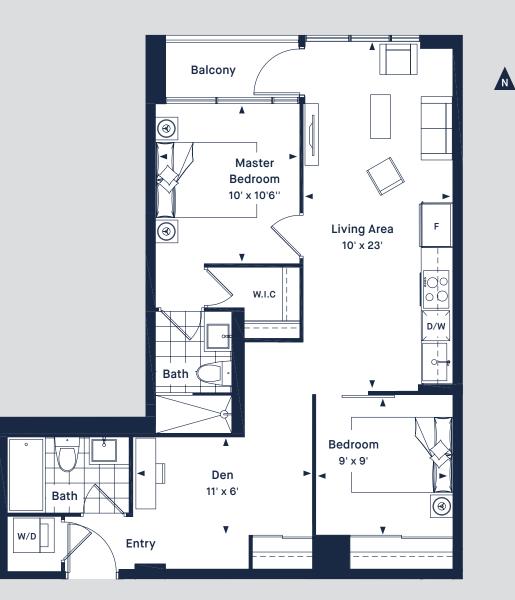

## EIGHT FORTY On St. Clair

## The Kenwood TWO BEDROOM + DEN

## 877 TOTAL SQ. FT. | 840 SQ. FT. + 37 SQ. FT. BALCONY

Dimensions, specifications, layouts and materials are approximate only and are subject to change without notice. Tile patterns may vary. Window size and location may vary. Actual usable floor space may vary from stated floor area. Bulkheads required for mechanical purposes such as kitchen and washroom exhausts and heating and cooling duct have not been indicated. E. & O.E. September 2017.