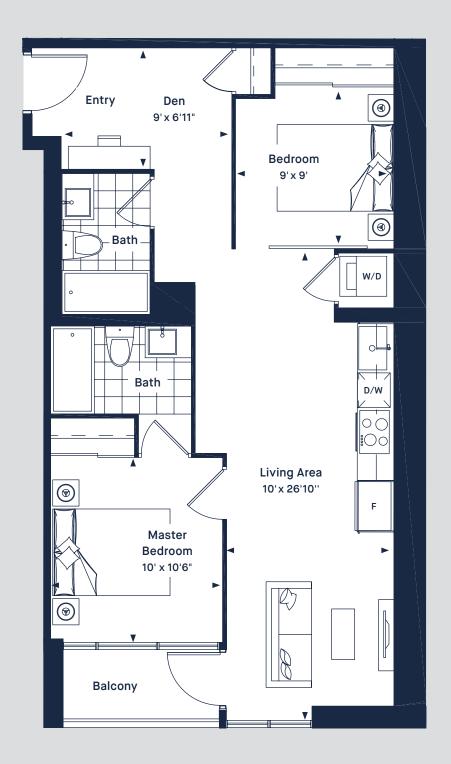

## The Hendrick TWO BEDROOM + DEN

## 847 TOTAL SQ. FT. | 810 SQ. FT. + 37 SQ. FT. TERRACE

Dimensions, specifications, layouts and materials are approximate only and are subject to change without notice. Tile patterns may vary. Window size and location may vary. Actual usable floor space may vary from stated floor area. Bulkheads required for mechanical purposes such as kitchen and washroom exhausts and heating and cooling duct have not been indicated. E. & O.E. September 2017.